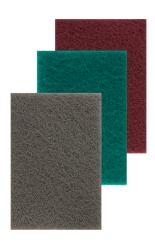

# **NYLON WEB**

Abrasive impregnated nylon web

# Consistent scratch pattern

Choose from handpads, rolls and discs for ease and convenience



Grit range



Extremely flexible



Uniform scratch pattern



#### Features and Benefits

| Abrasive impregnated web | <b>&gt;&gt;</b> | Consistent scratch pattern               |
|--------------------------|-----------------|------------------------------------------|
| Web construction         | <b>&gt;&gt;</b> | Prevents oversanding                     |
| Waterproof               | <b>&gt;&gt;</b> | Can be washed and reused                 |
| High flexibility         | <b>&gt;&gt;</b> | Adaptable to curves & contoured surfaces |
|                          |                 |                                          |

#### Substrates

Pr