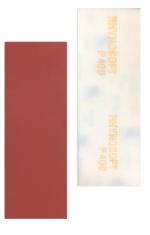

# RHYNOSOFT

Foam backed abrasive sheet

Ideal for the hand sanding contours and hard to access areas

With an extensive grit range, Rhynosoft covers a large number of sanding applications

Roll box dispenser

Sponge backing

Pane